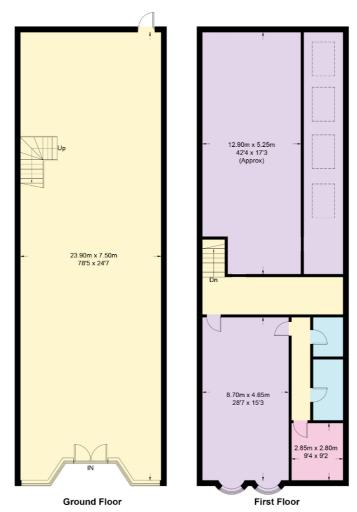

## Floorplan

#### W. H. Smiths Station Road, LL29 8BU

Approximate Gross Internal Area = 355.2 sq m / 3823 sq ft

This plan is for layout guidance only. Not drawn to scale unless stated. Windows and door openings are approximate. Whilst every care is taken in the preparation of this plan, please check all dimensions, shapes and compass bearings before making any decisions reliant upon them. FloorplansUsketch.com © 2021 (I0B06987)