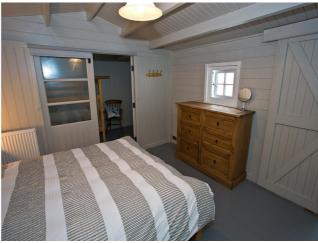

Bathroom - 7' 1" x 4' 9" (2.16m x 1.47m)

Utility Area - 8' 8" x 3' 5" (2.65m x 1.06m)

Bedroom One - 12' 1" x 12' 1" (3.7m x 3.7m)

Bedroom Two - 11' 7" x 6' 8" (3.55m x 2.05m)

| Energy Efficiency Rating |               |    |         |           |
|--------------------------|---------------|----|---------|-----------|
| Score                    | Energy rating |    | Current | Potential |
| 92+                      | A             |    |         |           |
| 81-91                    | в             |    |         |           |
| 69-80                    | С             |    | <72  C  | <74  C    |
| 55-68                    | D             |    | _       |           |
| 39-54                    | E             |    |         |           |
| 21-38                    |               | E. |         |           |
| 1-20                     |               | G  |         |           |