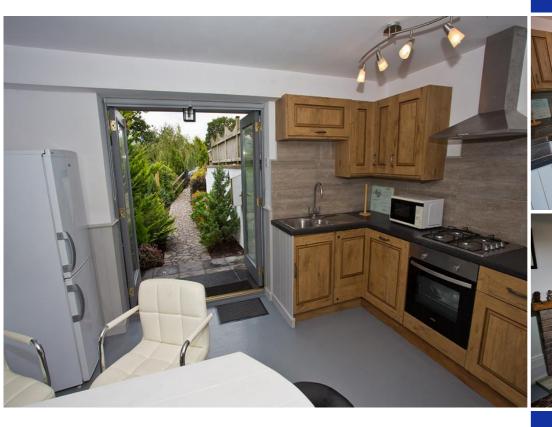

## **Ground Floor**

**Lounge/diner/kitchen** - 22' 5" x 13' 5" (6.84m x 4.11m) Well presented reception, dining and kitchen area. The kitchen area comprises of integrated dishwasher, electric oven with 4 ring gas hob, stainless steel extractor fan, wooden units, freestanding fridge freezer, and breakfast bar area. Spacious lounge area with log burning fire.