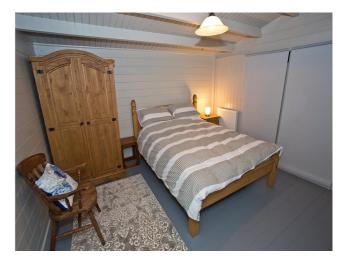

Bathroom - 7' 1" x 4' 9" (2.16m x 1.47m)

Utility Area - 8' 8" x 3' 5" (2.65m x 1.06m)

Bedroom One - 12' 1" x 12' 1" (3.7m x 3.7m)

Bedroom Two - 11' 7" x 6' 8" (3.55m x 2.05m)

| Energy Efficiency Rating |               |    |         |           |
|--------------------------|---------------|----|---------|-----------|
| Score                    | Energy rating |    | Current | Potential |
| 92+                      | A             |    |         |           |
| 81-91                    | в             |    |         |           |
| 69-80                    | С             |    | <72  C  | <74  C    |
| 55-68                    | D             |    | _       |           |
| 39-54                    | E             |    |         |           |
| 21-38                    |               | E. |         |           |
| 1-20                     |               | G  |         |           |