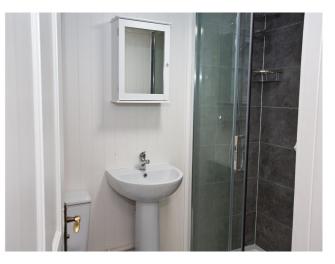

Bathroom - 7' 1" x 4' 9" (2.16m x 1.47m)

Utility Area - 8' 8" x 3' 5" (2.65m x 1.06m)

Bedroom One - 12' 1" x 12' 1" (3.7m x 3.7m)

Bedroom Two - 11' 7" x 6' 8" (3.55m x 2.05m)

| Energy Efficiency Rating |               |    |         |           |
|--------------------------|---------------|----|---------|-----------|
| Score                    | Energy rating |    | Current | Potential |
| 92+                      | A             |    |         |           |
| 81-91                    | в             |    |         |           |
| 69-80                    | С             |    | <72  C  | <74  C    |
| 55-68                    | D             |    | _       |           |
| 39-54                    | E             |    |         |           |
| 21-38                    |               | E. |         |           |
| 1-20                     |               | G  |         |           |