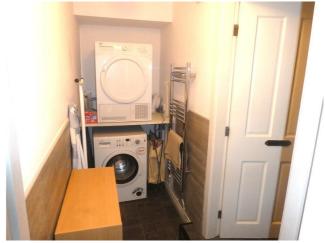

Bathroom - 7' 1" x 4' 9" (2.16m x 1.47m)

Utility Area - 8' 8" x 3' 5" (2.65m x 1.06m)

Bedroom One - 12' 1" x 12' 1" (3.7m x 3.7m)

Bedroom Two - 11' 7" x 6' 8" (3.55m x 2.05m)

| Energy Efficiency Rating |               |    |         |           |
|--------------------------|---------------|----|---------|-----------|
| Score                    | Energy rating |    | Current | Potential |
| 92+                      | A             |    |         |           |
| 81-91                    | в             |    |         |           |
| 69-80                    | С             |    | <72  C  | <74  C    |
| 55-68                    | D             |    | _       |           |
| 39-54                    | E             |    |         |           |
| 21-38                    |               | E. |         |           |
| 1-20                     |               | G  |         |           |