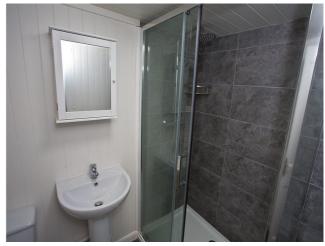

Bathroom - 7' 1" x 4' 9" (2.16m x 1.47m)

Utility Area - 8' 8" x 3' 5" (2.65m x 1.06m)

Bedroom One - 12' 1" x 12' 1" (3.7m x 3.7m)

Bedroom Two - 11' 7" x 6' 8" (3.55m x 2.05m)

| Energy Efficiency Rating |               |    |         |           |
|--------------------------|---------------|----|---------|-----------|
| Score                    | Energy rating |    | Current | Potential |
| 92+                      | A             |    |         |           |
| 81-91                    | в             |    |         |           |
| 69-80                    | С             |    | <72  C  | <74  C    |
| 55-68                    | D             |    | _       |           |
| 39-54                    | E             |    |         |           |
| 21-38                    |               | E. |         |           |
| 1-20                     |               | G  |         |           |